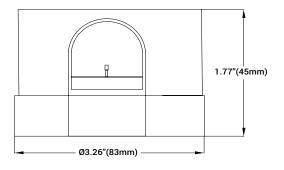

### Physical

Enclosure: Designed to meet ANSI C136.10 Power Consumption: Less than 0.5 Watts (avg.) at 120VAC Temperature Range -40°F to 158°F (-40°C to +70°C) at 96% RH Light Sensor Non-drifting photo sensor Relay Rating 30 Amp general purpose relay Load Rating 1000 Watt Tungsten, 1800 VA Ballast

#### Cover

High impact polypropylene with UV stabilized polycarbonate window Base High temperature polyester (PBT) Connection 3-pole locking type with solid brass blades Gasket Cross-linked polyethylene